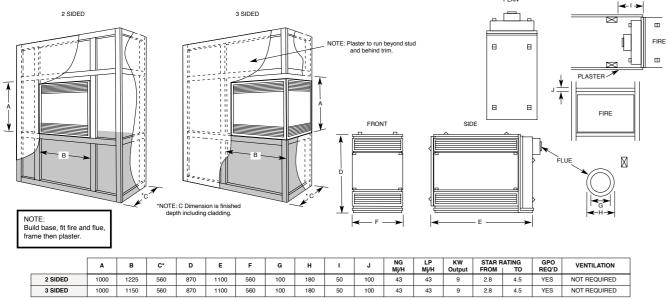

## CAPTIVA ISLAND

CLEARANCES TO COMBUSTIBLES

Available from:

3 SIDED 2 SIDED

## BE CAPTIVATED FROM ALL ANGLES

The Captiva Island is available in a two or three sided configuration allowing the home owner to view the fire from two separate rooms, or from three sides in a large open plan area. This double glazed high efficiency fire has a large heating capacity and uses direct vent balanced flue technology allowing horizontal or vertical termination of the flue.