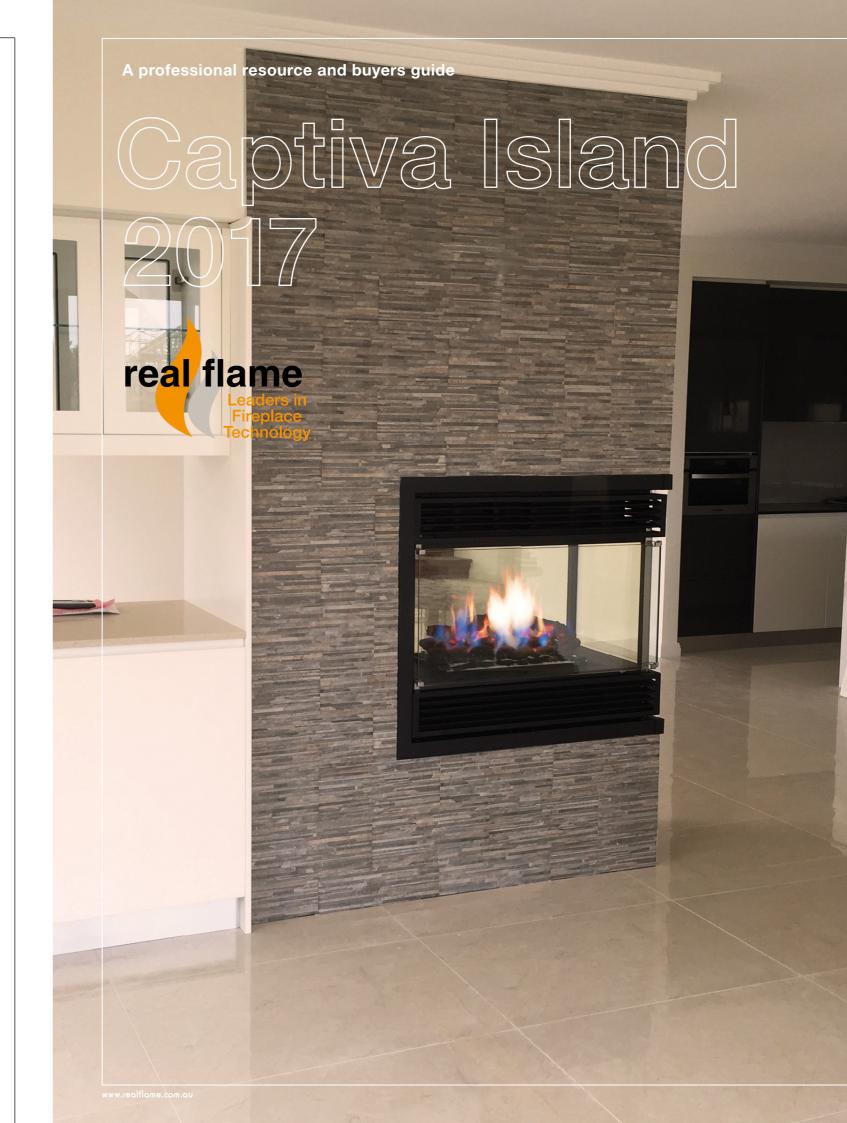

## BE CAPTIVATED FROM ALL ANGLES

The Captiva Island is available in a two or three sided configuration allowing the home owner to view the fire from two separate rooms, or from three sides in a large open plan area. This double glazed high efficiency fire has a large heating capacity and uses direct vent balanced flue technology allowing horizontal or vertical termination of the flue.