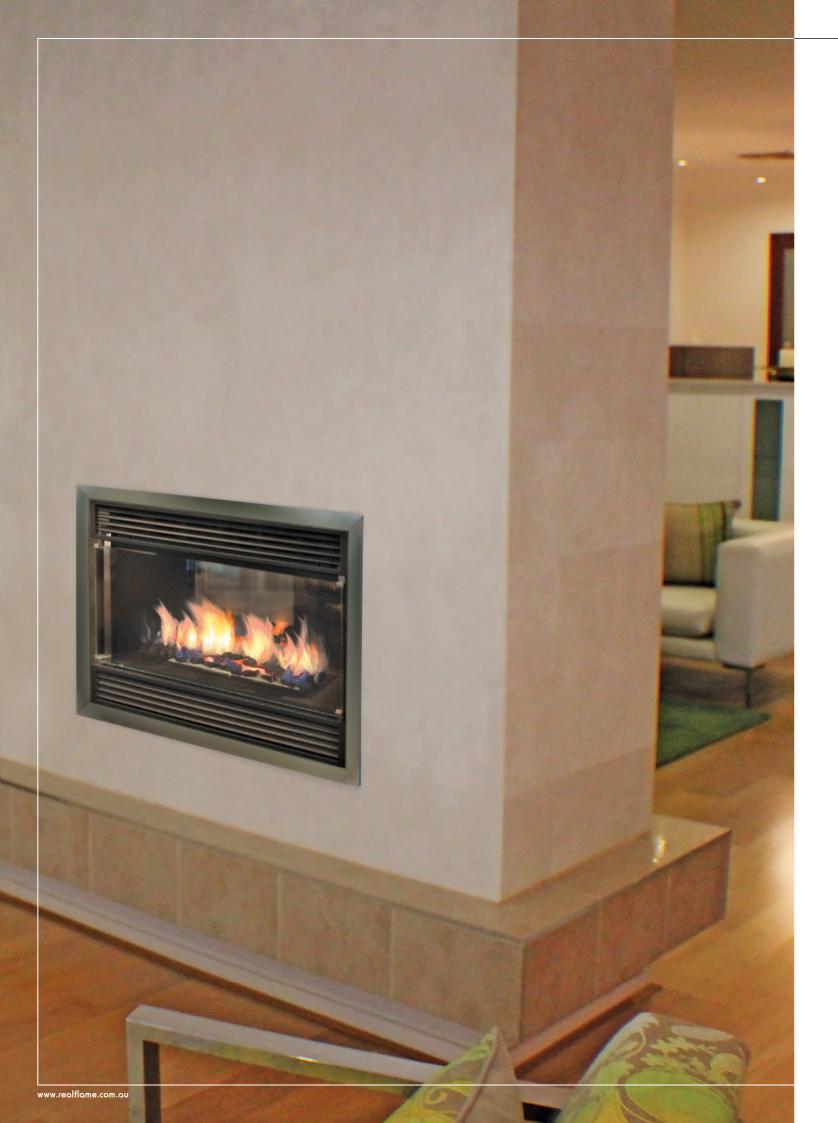

## BE CAPTIVATED FROM ALL ANGLES

The Captiva Island is available in a two or three sided configuration allowing the home owner to view the fire from two separate rooms, or from three sides in a large open plan area. This double glazed high efficiency fire has a large heating capacity and uses direct vent balanced flue technology allowing horizontal or vertical termination of the flue.

- Natural gas or LPG
- Up to 4.5 star efficiency
- √ Full remote control function
- Pebbles or Coals and logs