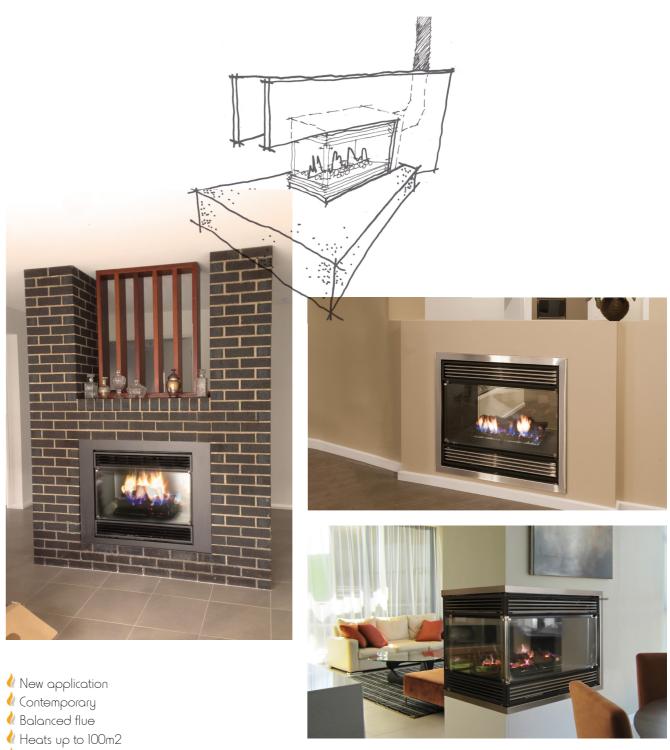

## BE CAPTIVATED FROM ALL ANGLES

The Captiva Island is available in a two or three sided configuration allowing the home owner to view the fire from two separate rooms, or from three sides in a large open plan area. This double glazed high efficiency fire has a large heating capacity and uses direct vent balanced flue technology allowing horizontal or vertical termination of the flue.

- Natural gas or LPG
- Up to 4.5 star efficiency
- √ Full remote control function
- Pebbles or Coals and logs