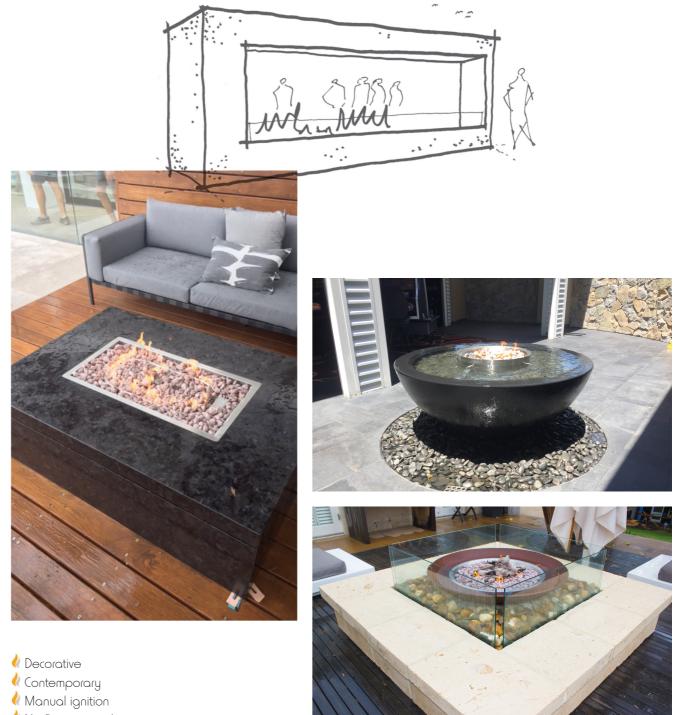

### PIT FIRE

surrounds, the Pit Fire comes in three different shapes and have the option of five different types of media. Whatever shape, size or finish, these fires are sure to impress all year round.

- No flue required
- New application
- Natural gas or LPG
- Class barrier option
- 24v / 240v Electronic Ignition option
- lebbles, glass, driftwood (NG only) and scoria media options
- Konceived, designed, researched, developed and built in Australia