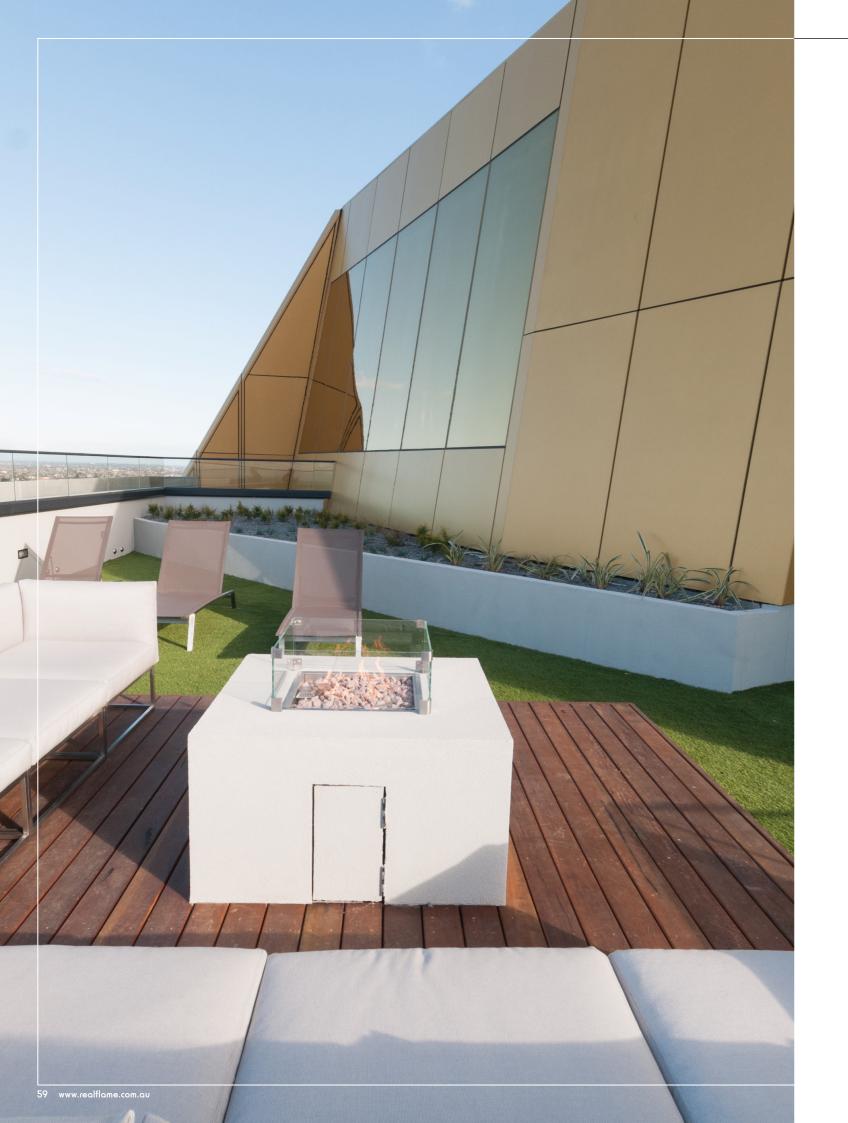

### PIT FIRE

surrounds, the Pit Fire comes in three different shapes and have the option of five different types of media. Whatever shape, size or finish, these fires are sure to impress all year round.

- No flue required
- New application
- Natural gas or LPG
- Class barrier option
- 24v / 240v Electronic Ignition option
- lebbles, glass, driftwood (NG only) and scoria media options
- Konceived, designed, researched, developed and built in Australia