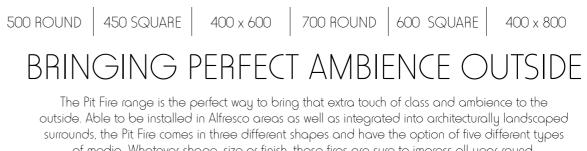

### PIT FIRE

surrounds, the Pit Fire comes in three different shapes and have the option of five different types of media. Whatever shape, size or finish, these fires are sure to impress all year round.

- No flue required
- New application
- Natural gas or LPG
- Class barrier option
- 24v / 240v Electronic Ignition option
- lebbles, glass, driftwood (NG only) and scoria media options
- Konceived, designed, researched, developed and built in Australia