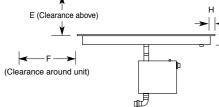

## PIT FIRE

|            | A   | В   | С   | D   | E                     | F   | G  | н  | NG   | LPG  | GPO      | VENTILATION |
|------------|-----|-----|-----|-----|-----------------------|-----|----|----|------|------|----------|-------------|
|            |     |     |     |     | Clearance<br>from com |     |    |    | Mj/h | Mj/h | Required | Required    |
| 500 ROUND  | 560 | -   | -   | 450 | 1500                  | 200 | 62 | 24 | 53   | 44   | Optional | Refer IOM   |
| 700 ROUND  | 760 | -   | -   | 450 | 1500                  | 200 | 62 | 24 | 80   | 80   | Optional | Refer IOM   |
| 400 X 600  | -   | 660 | 460 | 450 | 1500                  | 200 | 62 | 30 | 53   | 44   | Optional | Refer IOM   |
| 400 X 800  | -   | 860 | 460 | 450 | 1500                  | 200 | 62 | 30 | 75   | 75   | Optional | Refer IOM   |
| 450 SQUARE | -   | 510 | 510 | 450 | 1500                  | 200 | 62 | 24 | 53   | 44   | Optional | Refer IOM   |
| 600 SQUARE | -   | 660 | 660 | 450 | 1500                  | 200 | 62 | 24 | 80   | 80   | Optional | Refer IOM   |