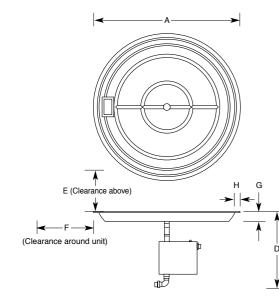

## PIT FIRE

|            | A   | В   | С   | D   | E                     | F   | G  | н  | NG   | LPG  | GPO      | VENTILATION |
|------------|-----|-----|-----|-----|-----------------------|-----|----|----|------|------|----------|-------------|
|            |     |     |     |     | Clearance<br>from com |     |    |    | Mj/h | Mj/h | Required | Required    |
| 500 ROUND  | 560 | -   | -   | 450 | 1500                  | 200 | 62 | 24 | 53   | 44   | Optional | Refer IOM   |
| 700 ROUND  | 760 | -   | -   | 450 | 1500                  | 200 | 62 | 24 | 80   | 80   | Optional | Refer IOM   |
| 400 X 600  | -   | 660 | 460 | 450 | 1500                  | 200 | 62 | 30 | 53   | 44   | Optional | Refer IOM   |
| 400 X 800  | -   | 860 | 460 | 450 | 1500                  | 200 | 62 | 30 | 75   | 75   | Optional | Refer IOM   |
| 450 SQUARE | -   | 510 | 510 | 450 | 1500                  | 200 | 62 | 24 | 53   | 44   | Optional | Refer IOM   |
| 600 SQUARE | -   | 660 | 660 | 450 | 1500                  | 200 | 62 | 24 | 80   | 80   | Optional | Refer IOM   |