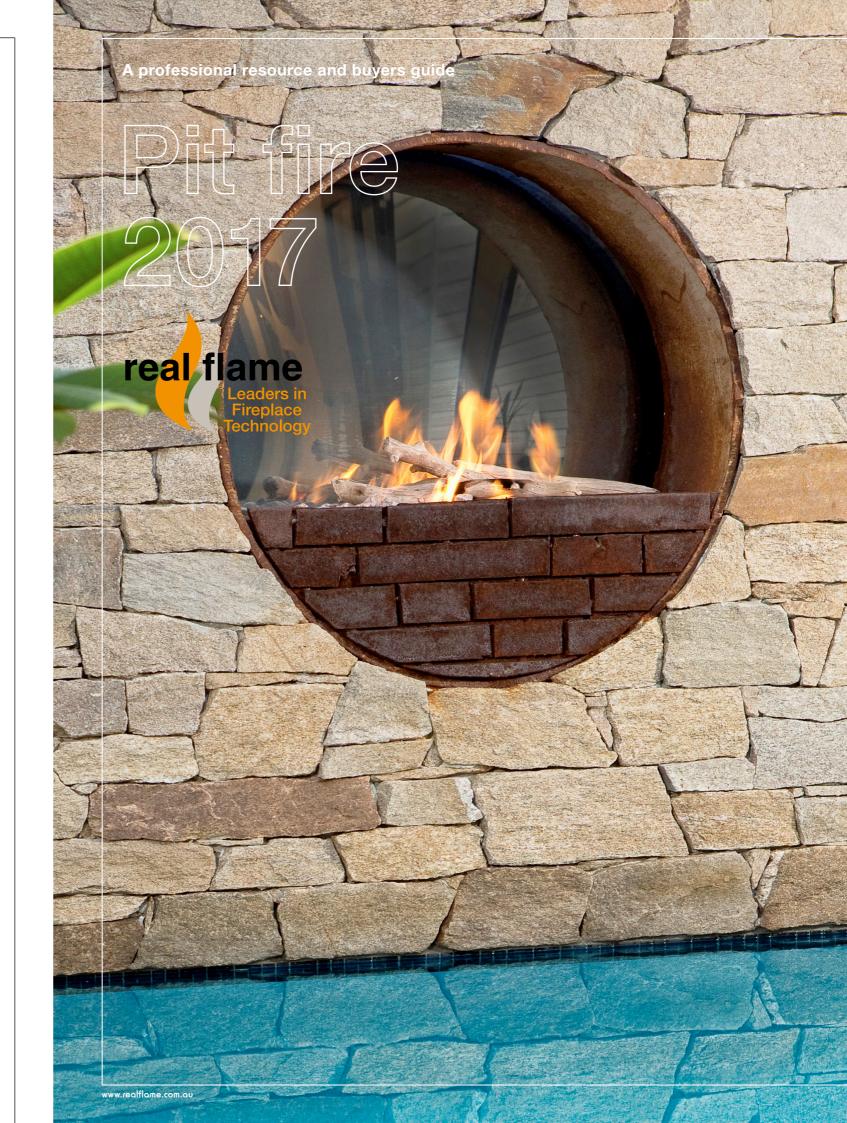

### PIT FIRE

surrounds, the Pit Fire comes in three different shapes and have the option of five different types of media. Whatever shape, size or finish, these fires are sure to impress all year round.

- No flue required
- New application
- Natural gas or LPG
- Class barrier option
- 24v / 240v Electronic Ignition option
- lebbles, glass, driftwood (NG only) and scoria media options
- Konceived, designed, researched, developed and built in Australia