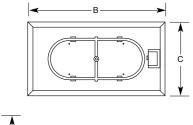

## PIT FIRE

|            | A   | В   | С   | D   | E                     | F   | G  | н  | NG   | LPG  | GPO      | VENTILATION |
|------------|-----|-----|-----|-----|-----------------------|-----|----|----|------|------|----------|-------------|
|            |     |     |     |     | Clearance<br>from com |     |    |    | Mj/h | Mj/h | Required | Required    |
| 500 ROUND  | 560 | -   | -   | 450 | 1500                  | 200 | 62 | 24 | 53   | 44   | Optional | Refer IOM   |
| 700 ROUND  | 760 | -   | -   | 450 | 1500                  | 200 | 62 | 24 | 80   | 80   | Optional | Refer IOM   |
| 400 X 600  | -   | 660 | 460 | 450 | 1500                  | 200 | 62 | 30 | 53   | 44   | Optional | Refer IOM   |
| 400 X 800  | -   | 860 | 460 | 450 | 1500                  | 200 | 62 | 30 | 75   | 75   | Optional | Refer IOM   |
| 450 SQUARE | -   | 510 | 510 | 450 | 1500                  | 200 | 62 | 24 | 53   | 44   | Optional | Refer IOM   |
| 600 SQUARE | -   | 660 | 660 | 450 | 1500                  | 200 | 62 | 24 | 80   | 80   | Optional | Refer IOM   |