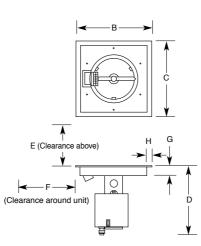

## PIT FIRE

|            | A   | В   | С   | D   | E                     | F   | G  | н  | NG   | LPG  | GPO      | VENTILATION |
|------------|-----|-----|-----|-----|-----------------------|-----|----|----|------|------|----------|-------------|
|            |     |     |     |     | Clearance<br>from com |     |    |    | Mj/h | Mj/h | Required | Required    |
| 500 ROUND  | 560 | -   | -   | 450 | 1500                  | 200 | 62 | 24 | 53   | 44   | Optional | Refer IOM   |
| 700 ROUND  | 760 | -   | -   | 450 | 1500                  | 200 | 62 | 24 | 80   | 80   | Optional | Refer IOM   |
| 400 X 600  | -   | 660 | 460 | 450 | 1500                  | 200 | 62 | 30 | 53   | 44   | Optional | Refer IOM   |
| 400 X 800  | -   | 860 | 460 | 450 | 1500                  | 200 | 62 | 30 | 75   | 75   | Optional | Refer IOM   |
| 450 SQUARE | -   | 510 | 510 | 450 | 1500                  | 200 | 62 | 24 | 53   | 44   | Optional | Refer IOM   |
| 600 SQUARE | -   | 660 | 660 | 450 | 1500                  | 200 | 62 | 24 | 80   | 80   | Optional | Refer IOM   |