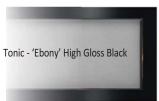

Right: XLR PLUS-HE

Shown with HE-Tonic Graphite front with logs.

Cover: XLR PLUS

(MAIN) shown with Tonic Stainless Steel front and pebbles.
(BOT LEFT) shown with Tonic Ebony high gloss front and pebbles.