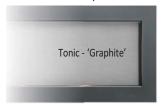

Right: XLR PLUS-HE

Shown with HE-Tonic Graphite front with logs.

Cover: XLR PLUS

(MAIN) shown with Tonic Stainless Steel front and pebbles.
(BOT LEFT) shown with Tonic Ebony high gloss front and pebbles.