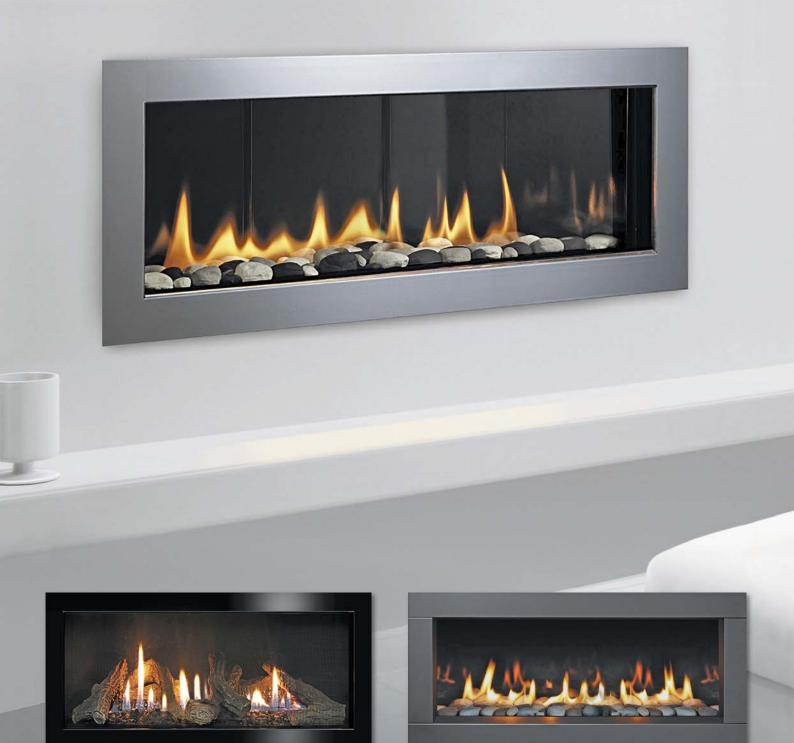

# Distinctive Modern Design

Stunning modern landscape design, incorporating all the technological features that Heat & Glo has become famous for. The sleek slimline looks merge simplicity, elegance and practicality... It is now also available as a 'High Efficiency' model - all the same features, plus greater efficiency and heat output... and a distinctive new HE front.

Right: XLR PLUS-HE

Shown with HE-Tonic Graphite front with logs.

Cover: XLR PLUS

(MAIN) shown with Tonic Stainless Steel front and pebbles.
(BOT LEFT) shown with Tonic Ebony high gloss front and pebbles.

(BOT RIGHT) HE model shown with Tonic Graphite-HE front and pebbles.