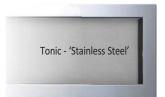

Right: XLR PLUS-HE

Shown with HE-Tonic Graphite front with logs.

Cover: XLR PLUS

(MAIN) shown with Tonic Stainless Steel front and pebbles.
(BOT LEFT) shown with Tonic Ebony high gloss front and pebbles.