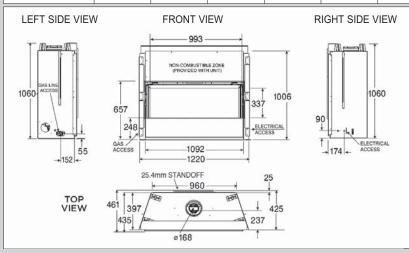

# XLR PLUS Specifications

|   | MODEL    | HEIGHT |         | FRONT WIDTH |         | BACK WIDTH |         | DEPTH  |         | mjh INPUT | kWh OUTPUT |
|---|----------|--------|---------|-------------|---------|------------|---------|--------|---------|-----------|------------|
| Ì |          | Actual | Framing | Actual      | Framing | Actual     | Framing | Actual | Framing | NG 26     | NG 5.9     |
|   | XLR-PLUS | 1006   | 1080    | 1220        | 1270    | 960        | 1270    | 410    | 460     | LPG 26    | LPG 5.5    |

### PLEASE NOTE:

- 1. Combustible material should not be installed over the face.
- 2. Dimensions shown above are in millimetres. Reference dimensions only. We recommend measuring individual units at installation. Assume the use of 10mm plaster.
- 3. Heat capacity for all units is indicative, and dependent on a number of factors: (1) Room size (2) Ceiling height (3) Floor covering (4) Window coverings-blinds/curtains/double glazing (5) Other factors affecting heat loss
- 4. Refer to installation manual for detailed specifications on installing this product. Heat & Glo reserves the right to update units periodically.
- 5. The flame and ember appearance may vary based on the type of fuel burned and the venting configuration used. Pictures in this brochure are not the true representation of the fireplace and/or flames.