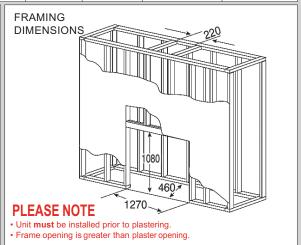

# XLR PLUS Specifications

|   | MODEL    | HEIGHT |         | FRONT WIDTH |         | BACK WIDTH |         | DEPTH  |         | mjh INPUT | kWh OUTPUT |
|---|----------|--------|---------|-------------|---------|------------|---------|--------|---------|-----------|------------|
| Ì |          | Actual | Framing | Actual      | Framing | Actual     | Framing | Actual | Framing | NG 26     | NG 5.9     |
|   | XLR-PLUS | 1006   | 1080    | 1220        | 1270    | 960        | 1270    | 410    | 460     | LPG 26    | LPG 5.5    |

### PLEASE NOTE:

- 1. Combustible material should not be installed over the face.
- 2. Dimensions shown above are in millimetres. Reference dimensions only. We recommend measuring individual units at installation. Assume the use of 10mm plaster.
- 3. Heat capacity for all units is indicative, and dependent on a number of factors: (1) Room size (2) Ceiling height (3) Floor covering (4) Window coverings-blinds/curtains/double glazing (5) Other factors affecting heat loss
- 4. Refer to installation manual for detailed specifications on installing this product. Heat & Glo reserves the right to update units periodically.
- 5. The flame and ember appearance may vary based on the type of fuel burned and the venting configuration used. Pictures in this brochure are not the true representation of the fireplace and/or flames.