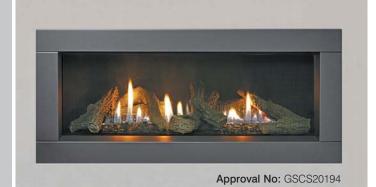

Right: XLR PLUS-HE

Shown with HE-Tonic Graphite front with logs.

Cover: XLR PLUS

(MAIN) shown with Tonic Stainless Steel front and pebbles.
(BOT LEFT) shown with Tonic Ebony high gloss front and pebbles.

(BOT RIGHT) HE model shown with Tonic Graphite-HE front and pebbles.