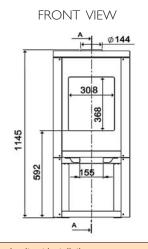

### **CURVE 100G-HS Specifications**

| MODEL         | WIDTH | HEIGHT | DEPTH | EFFICIENCY | kWh OUTPUT |
|---------------|-------|--------|-------|------------|------------|
| CURVE 100G-HS | 508   | 1145   | 364   | 74%        | 8          |

Dimensions shown above are in millimetres. Reference dimensions only. We recommend measuring individual units at installation.

Refer to installation manual for detailed specifications on installing this product. Heat & Glo reserves the right to update units periodically. The flame and overall appearance may vary based on the type of fuel burned and the venting configuration used. Pictures in this brochure are not the true representation of the fireplace and/or flames.