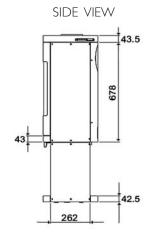

### **CURVE 100G-HS Specifications**

| MODEL         | WIDTH | HEIGHT | DEPTH | EFFICIENCY | kWh OUTPUT |
|---------------|-------|--------|-------|------------|------------|
| CURVE 100G-HS | 508   | 1145   | 364   | 74%        | 8          |

Dimensions shown above are in millimetres. Reference dimensions only. We recommend measuring individual units at installation.

Refer to installation manual for detailed specifications on installing this product. Heat & Glo reserves the right to update units periodically. The flame and overall appearance may vary based on the type of fuel burned and the venting configuration used. Pictures in this brochure are not the true representation of the fireplace and/or flames.