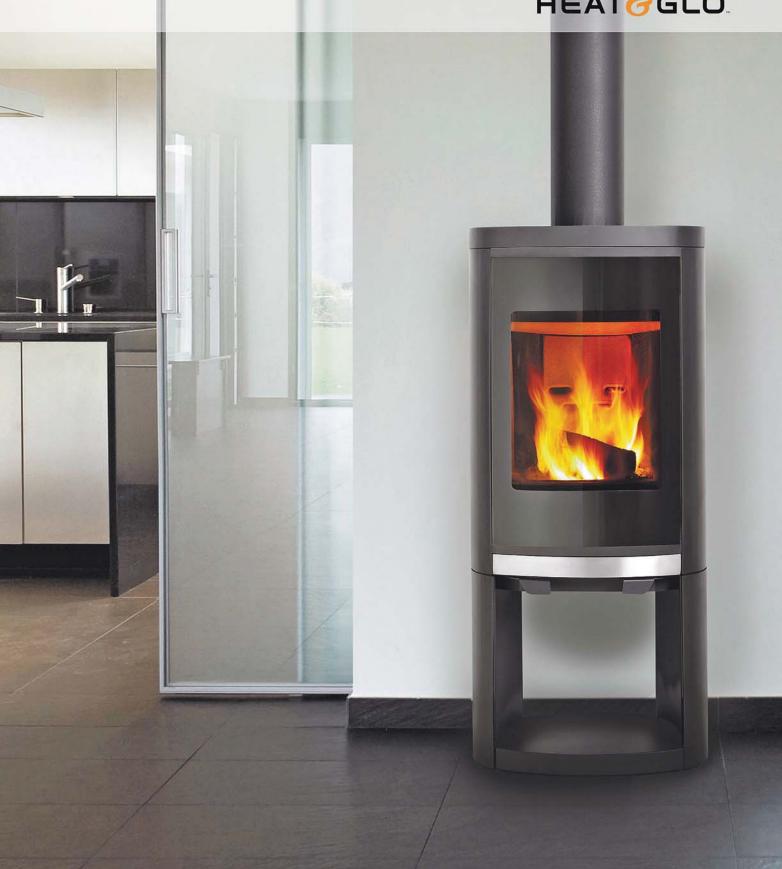

# Innovative engineering bolsters an elegant design.

This highly efficient wood stove has a smooth, compact design that works well with modern home styles. And best of all, the advanced clean burn technology makes the Curve a true eco-friendly choice. Enjoy many user-friendly features and innovations designed to make this stove perfect for everyday operation.

#### **FEATURES**

- Full glass viewing door
- Smooth, contemporary matte black finish
- Modern, upright design broadens placement options
- Efficient, intermittent heat source
- Clean burning technology
- Renewable energy source
- Standard firebox and stove size
- Built by the industry leader
- Tested and approved.
- Stainless steel handle
- Convenient self-contained wood storage
- Approval Number: H734/0613

The Curve 100 provides compact eco-friendly heating with a large glass front viewing door.

No one builds a better fire