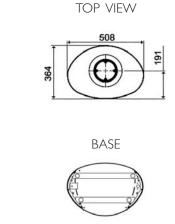

### **CURVE 100G-HS Specifications**

| MODEL         | WIDTH | HEIGHT | DEPTH | EFFICIENCY | kWh OUTPUT |
|---------------|-------|--------|-------|------------|------------|
| CURVE 100G-HS | 508   | 1145   | 364   | 74%        | 8          |

Dimensions shown above are in millimetres. Reference dimensions only. We recommend measuring individual units at installation.

Refer to installation manual for detailed specifications on installing this product. Heat & Glo reserves the right to update units periodically. The flame and overall appearance may vary based on the type of fuel burned and the venting configuration used. Pictures in this brochure are not the true representation of the fireplace and/or flames.