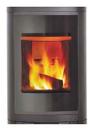

The Curve 100 provides compact eco-friendly heating with a large glass front viewing door.

No one builds a better fire