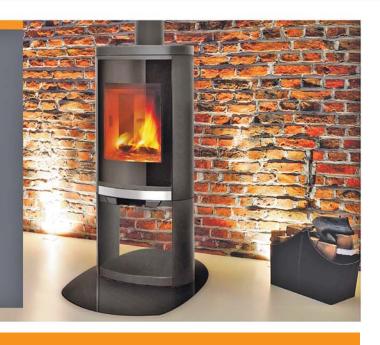

Right: CURVE 100G-HS

The Curve 100 provides compact eco-friendly heating with a large glass front viewing door.

No one builds a better fire